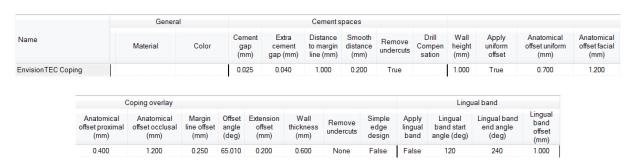

## **Settings for Single and Bridged Copings**

We recommend the following settings for the design of copings: