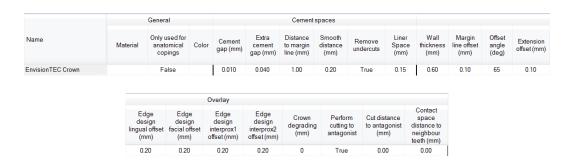

## **Settings for Single and Bridged Crowns**

The following settings are recommended for the design of crowns: