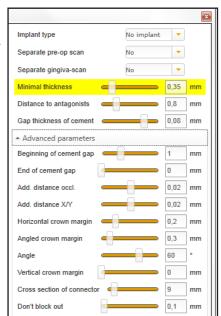

## **Settings for Single and Bridged Copings**

We recommend the following settings for the design of copings: