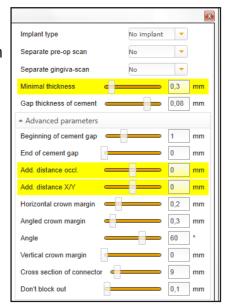

## **Settings for Single and Bridged Crowns**

The following settings are recommended for the design of crowns: