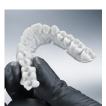

Perfect for 3D printing orthodontic applications as well as full dentures, the Envision One cDLM is capable of printing 6 orthodontic arch models in under 15 minutes.