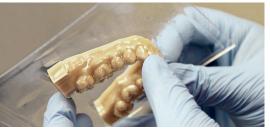

Perfect for 3D printing orthodontic applications as well as full dentures, the Envision One cDLM is capable of printing 6 orthodontic arch models in under 15 minutes.