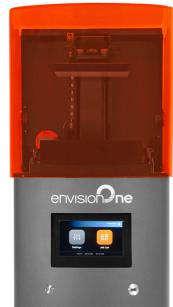

## Continuous Digital Light Manufacturing (cDLM)

Created by one of the most experienced teams of engineers in 3D printing, the Envision One cDLM is the largest, most advanced desktop 3D printer ever created. It is bigger, faster, easier to use and more innovative than all the other 3D printers on the market.

Designed to take you from beginner to expert in a single machine, the Envision One cDLM is the only professional 3D printer you'll ever need. EnvisionTEC delivers an end to end solution including design software parameter optimization to deliver accurate parts every time with minimal supports.