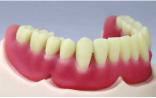

Perfect for 3D printing orthodontic applications as well as full dentures, the Envision One cDLM is capable of printing 6 orthodontic arch models in under 15 minutes.