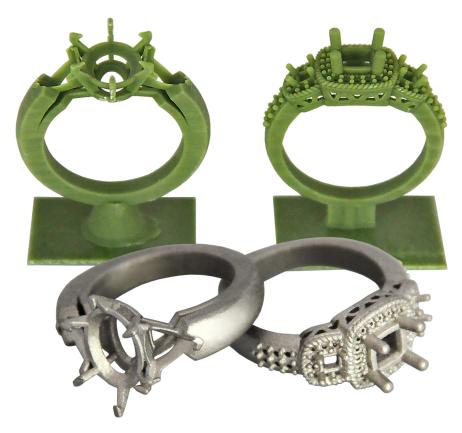

## EC3000

EnvisionTEC's innovative direct investment casting material, Easy-Cast EC3000 has three times more wax than any polymer based material, including EnvisionTEC's EC500 material.

It does not boil during burnout, a leading cause of porosity during casting among competitive products. It also reproduces very high crisp detail not achievable by any other wax-like castable product on the market today. EC3000 is the answer you have been waiting for to give you a competitive advantage for investment casting without any porosity or metal flashing in the jewelry and industrial part manufacturing market.

EC3000 has negligible ash content on complete burnout which makes it cast as easily as any injection wax pattern.

| Material Properties <sup>2</sup> |                        |
|----------------------------------|------------------------|
| Material Density                 | 0.97 g/cm <sup>3</sup> |
| Color(s) Available               | Green                  |