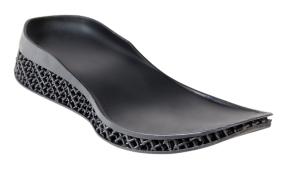

The Xtreme 8K DLP uses dual 4K projector DLP technology to quickly 3D print highly accurate parts from STL files regardless of geometric complexity. With a large selection of materials, you will be able to produce high-quality end-use parts for a variety of applications, including industrial and medical items. A heated material vat allows for additional materials with highly desirable properties.

## System Properties

- Produce everything from concept models to functional parts
- Connect directly to a PC workstation or be integrated into a network for pre-processing of job files and remote monitoring
- The stand-alone PC allows for working independently from preprocessing workstation
- Highest resolution DLP printer with industrial UV engine